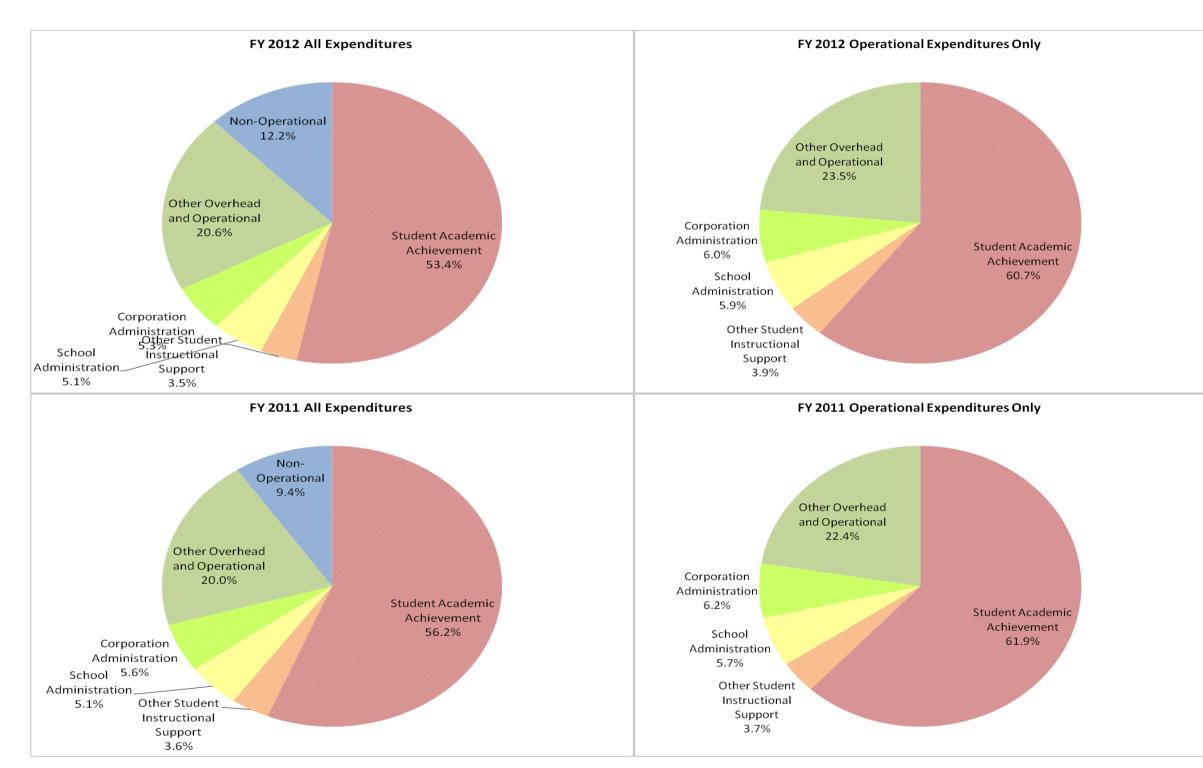

|      |                                |              | FY06 % of Total |              | FY09 % of Total |              | FY11 % of Total |              | FY12 % of Total |
|------|--------------------------------|--------------|-----------------|--------------|-----------------|--------------|-----------------|--------------|-----------------|
| 925) | Student Instructional Category | FY 2006      | Ехр             | FY 2009      | Exp             | FY 2011      | Ехр             | FY 2012      | Exp             |
|      | Student Academic Achievement   | \$25,055,721 | 54.8%           | \$27,787,574 | 55.4%           | \$27,920,689 | 56.2%           | \$27,421,516 | 53.4%           |
|      | Student Instructional Support  | \$3,148,228  | 6.9%            | \$4,175,738  | 8.3%            | \$4,354,798  | 8.8%            | \$4,411,776  | 8.6%            |
|      | Overhead and Operational       | \$11,932,966 | 26.1%           | \$12,990,351 | 25.9%           | \$12,705,237 | 25.6%           | \$13,282,108 | 25.8%           |
|      | Nonoperational                 | \$5,625,326  | 12.3%           | \$5,243,665  | 10.4%           | \$4,685,219  | 9.4%            | \$6,270,200  | 12.2%           |
|      | Grand Total                    | \$45,762,241 |                 | \$50,197,328 |                 | \$49,665,942 |                 | \$51,385,601 |                 |

### M S D Martinsville Schools (5925

| 006 | FY 2009 | FY 2011 | FY 2012 |
|-----|---------|---------|---------|
| .6% | 63.7%   | 65.0%   | 61.9%   |

| Student Instructional Category     | Account                                                                                                                                                 | FY 2006                | FY 2009                | FY 2011                | FY 2012                | Increase from<br>FY 2006 | Increase from<br>FY 2009 | Increase from<br>previous year |
|------------------------------------|---------------------------------------------------------------------------------------------------------------------------------------------------------|------------------------|------------------------|------------------------|------------------------|--------------------------|--------------------------|--------------------------------|
| Student Academic Achievement       |                                                                                                                                                         |                        |                        |                        |                        |                          |                          |                                |
|                                    | 11100 Regular Programs; Elementary                                                                                                                      | \$6,791,180            | \$9,599,991            | \$9,810,320            | \$9,512,141            | 40%                      | -1%                      | -3%                            |
|                                    | 11200 Regular Programs; Middle/Junior High                                                                                                              | \$3,548,815            | \$4,828,657            | \$4,808,868            | \$4,897,328            | 38%                      | 1%                       | 2%                             |
|                                    | 11300 Regular Programs; High School                                                                                                                     | \$3,892,889            | \$5,283,806            | \$5,383,390            | \$5,386,757            | 38%                      | 2%                       | 0%                             |
|                                    | 11350 Regular Programs; High School; Academic Honors Diploma                                                                                            | \$23,534               | \$15,785               | \$42,623               | \$19,422               | -17%                     | 23%                      | -54%                           |
|                                    | 11420 Vocational Education; Agriculture B                                                                                                               | \$122,748              | \$194,016              | \$141,951              | \$147,782              | 20%                      | -24%                     | 4%                             |
|                                    | 11430 Vocational Education; Distributive Education                                                                                                      | \$72,070               | \$93,751               | \$95,808               | \$96,567               | 34%                      | 3%                       | 1%                             |
|                                    | 11450 Vocational Education; Consumer and Homemaking                                                                                                     | \$177,117              | \$199,984              | \$174,877              | \$189,711              | 7%                       | -5%                      | 8%                             |
|                                    | 11470 Vocational Education; Business Education                                                                                                          | \$65,351               | \$122,883              | \$55,601               | \$52,767               | -19%                     | -57%                     | -5%                            |
|                                    | 11480 Vocational Education; Industrial Education A                                                                                                      | \$162,074              | \$190,912              | \$214,591              | \$228,283              | 41%                      | 20%                      | <b>6%</b>                      |
|                                    | 11490 Vocational Education; Industrial Education B                                                                                                      | \$61,463               | \$24,245               | \$49,981               | \$48,452               | -21%                     | 100%                     | -3%                            |
|                                    | 11520 Vocational Education; Area School Participation<br>11590 Other Vocational Education Programs                                                      | \$110,924              | \$245,730<br>\$59,175  | \$172,789<br>\$61,539  | \$50,319<br>\$63,834   | -55%<br>67%              | -80%<br>10%              | -71%<br>4%                     |
|                                    | 11630 Regular Programs; Alternative Education Programs; High School                                                                                     | \$38,161<br>\$107,983  | \$58,175<br>\$179,519  | \$186,428              | \$03,834<br>\$129,454  | 20%                      | -28%                     | -31%                           |
|                                    | 12110 Gifted And Talented; Gifted and Talented                                                                                                          | \$19,517               | \$59,068               | \$45,737               | \$42,378               | 117%                     | -28%                     | -7%                            |
|                                    | 12210 Mental Disabilities; Mild Mental Disabilities                                                                                                     | \$423,177              | \$564,853              | \$652,627              | \$658,396              | 56%                      | 17%                      | 1%                             |
|                                    | 12220 Mental Disabilities; Moderate Mental Disabilities                                                                                                 | \$222,093              | \$340,911              | \$343,286              | \$352,962              | 59%                      | 4%                       | 3%                             |
|                                    | 12230 Mental Disabilities; Severe Mental Disabilities                                                                                                   | \$65,327               | \$124,086              | \$127,757              | \$132,211              | 102%                     | 7%                       | 3%                             |
|                                    | 12310 Physical Impairment; Orthopedic Impairment                                                                                                        | \$80,334               | \$137,554              | \$121,966              | \$180,936              | 125%                     | 32%                      | 48%                            |
|                                    | 12320 Physical Impairment; Multiple Disabilities                                                                                                        | \$12,672               | \$41,595               | \$52,470               | \$56,733               | 348%                     | 36%                      | 8%                             |
|                                    | 12330 Physical Impairment; Visual Impairment                                                                                                            | \$15,416               | \$14,891               | \$16,685               | \$17,908               | 16%                      | 20%                      | 7%                             |
|                                    | 12340 Physical Impairment; Hearing Impairment                                                                                                           | \$58,969               | \$81,029               | \$66,633               | \$69,670               | 18%                      | -14%                     | 5%                             |
|                                    | 12350 Physical Impairment; Homebound                                                                                                                    | \$22,634               | \$44,792               | \$106,429              | \$118,618              | 424%                     | 165%                     | 11%                            |
|                                    | 12410 Emotional Disabilities; Emotional Disabilities; Full Time                                                                                         | \$200,853              | \$329,336              | \$316,036              | \$325,984              | 62%                      | -1%                      | 3%                             |
|                                    | 12420 Emotional Disabilities; Emotional Disabilities; All Others                                                                                        | \$312,252              | \$77,332               | \$80,890               | \$82,164               | -74%                     | 6%                       | 2%                             |
|                                    | 12510 Culturally Different; Communication Disorders                                                                                                     | \$232,387              | \$332,991              | \$403,203              | \$397,004              | 71%                      | 19%                      | -2%                            |
|                                    | 12520 Culturally Different; Compensatory                                                                                                                | \$16,385               | \$0                    | \$0                    | \$0                    | -100%                    |                          |                                |
|                                    | 12610 Learning Disability                                                                                                                               | \$649,100              | \$920,080              | \$1,069,775            | \$1,083,329            | 67%                      | 18%                      | 1%                             |
|                                    | 12710 Equal Opportunity At Risk                                                                                                                         | \$168,399              | \$217,964              | \$189,537              | \$146,033              | -13%                     | -33%                     | -23%                           |
|                                    | 12810 Special Education Preschool                                                                                                                       | \$288,131              | \$204,720              | \$238,232              | \$227,103              | -21%                     | 11%                      | -5%                            |
|                                    | 13100 Adult/Continuing Education Programs; Adult Basic Education                                                                                        | \$7,590                | \$7,462                | \$8,717                | \$10,257               | 35%                      | 37%                      | 18%                            |
|                                    | 13900 Adult/Continuing Education Programs; Other Adult/Continuing Education Program                                                                     | \$2,352                | \$3,693                | \$0<br>\$00 454        | \$0<br>\$04 700        | -100%                    | -100%                    | 00/                            |
|                                    | 14300 Summer School Programs; High School                                                                                                               | \$55,068<br>\$227,078  | \$110,798<br>\$102,446 | \$93,151<br>\$127,224  | \$91,738<br>\$142,214  | 67%                      | -17%                     | -2%                            |
|                                    | 16100 Remediation Testing<br>22110 Improvement of Instruction; Service Area Direction                                                                   | \$227,078<br>\$262,733 | \$192,416<br>\$394,081 | \$137,334<br>\$381,805 | \$112,214<br>\$264,466 | -51%<br>1%               | -42%<br>-33%             | -18%<br>-31%                   |
|                                    | 22120 Improvement of Instruction; Instruction and Curriculum Development                                                                                | \$202,733<br>\$45,157  | \$370,388              | \$69,405               | \$264,466<br>\$24,089  | -47%                     | -33%                     | -65%                           |
|                                    | 22120 Improvement of Instruction; Other Improvement of Instructional Services                                                                           | \$127,529              | \$109,096              | \$141,826              | \$159,602              | 25%                      | 46%                      | 13%                            |
|                                    | 22220 Library/Media Services; School Library                                                                                                            | \$366,439              | \$540,895              | \$574,607              | \$573,491              | 57%                      | 6%                       | 0%                             |
|                                    | 22230 Library/Media Services; Audiovisual                                                                                                               | \$22,615               | \$30,542               | \$27,828               | \$32,025               | 42%                      | 5%                       | 15%                            |
|                                    | 22360 Instruction, Related Technology; Network Support                                                                                                  | \$703,565              | \$950,304              | \$727,858              | \$893,721              | 27%                      | -6%                      | 23%                            |
|                                    | 22900 Other Support Service, Instructional Staff                                                                                                        | \$0                    | \$64,275               | \$72,019               | \$75,819               |                          | 18%                      | 5%                             |
|                                    | 25520 Textbooks for Rent or Resale; Textbooks, Workbooks, and Repairs                                                                                   | \$512,801              | \$484,966              | \$656,106              | \$469,850              | -8%                      | -3%                      | -28%                           |
|                                    | 26497 2007 Account Code - Teachers Retirement Fund                                                                                                      | \$931,545              | \$0                    | \$0                    | \$0                    |                          |                          |                                |
| Student Academic Achievement Total |                                                                                                                                                         | \$21,226,425           | \$27,787,574           | \$27,920,689           | \$27,421,516           | 29%                      | -1%                      | -2%                            |
| Student Instructional Support      |                                                                                                                                                         |                        |                        |                        |                        |                          |                          |                                |
| Statent instructional Support      | 21120 Attendance and Social Work Services; Attendance Services                                                                                          | \$57,198               | \$80,411               | \$85,137               | \$85,160               | 49%                      | 6%                       | 0%                             |
|                                    | 21120 Attendance and Social Work Services; Social Work Services                                                                                         |                        | \$54,374               | \$79,922               | \$80,070               | 43 /0                    | 47%                      | 0%                             |
|                                    | 21130 Attendance and Social Work Services; Social Work Services<br>21190 Attendance and Social Work Services; Other Attendance and Social Work Services | \$0<br>\$46,101        | \$54,374<br>\$61,001   | \$79,922<br>\$55,721   | \$60,070<br>\$45,337   | -2%                      | -26%                     | -19%                           |
|                                    | 21190 Attendance and Social Work Services, Other Attendance and Social Work Services<br>21210 Guidance Services; Service Area Direction                 | \$48,224               | \$79,634               | \$85,367               | \$86,705               | 80%                      | -20%                     | -19%                           |
|                                    | 21210 Guidance Services; Counseling Services                                                                                                            | \$316,036              | \$474,953              | \$477,323              | \$506,701              | 60%                      | 5%<br>7%                 | 6%                             |
|                                    | 21340 Health Services; Nurse Services                                                                                                                   | \$225,507              | \$277,322              | \$286,231              | \$320,602              | 42%                      | 16%                      | 12%                            |
|                                    | 21420 Psychological Testing                                                                                                                             | \$198,154              | \$265,466              | \$247,985              | \$267,824              | 35%                      | 1%                       | 8%                             |
|                                    | 21510 Speech Pathology and Audiology Services; Service Area Direction                                                                                   | \$34,170               | \$64,518               | \$65,459               | \$74,258               | 117%                     | 15%                      | 13%                            |
|                                    | 21810 Special Education Administration; Service Area Direction                                                                                          | \$132,500              | \$229,859              | \$381,124              | \$303,950              | 129%                     | 32%                      | -20%                           |
|                                    | 21890 Special Education Administration; Other Special Education Administration                                                                          | \$3,861                | \$1,250                | \$0                    | \$0                    | -100%                    | -100%                    |                                |
|                                    | 21910 Other Support Services, Students; Service Area Direction                                                                                          | \$8,156                | \$0                    | \$0                    | \$0                    | -100%                    |                          |                                |
|                                    |                                                                                                                                                         |                        |                        |                        |                        |                          |                          |                                |